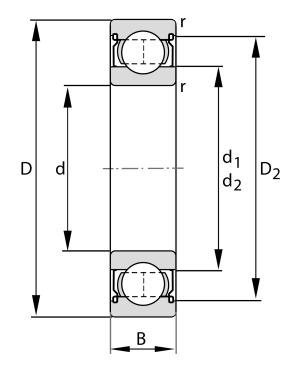

| Bore Diameter (d)    | 140 mm             |
|----------------------|--------------------|
| Outside Diameter (D) | 210 mm             |
| Width (B)            | 33 mm              |
| Closure              | Metallic Shield    |
| Ring Material        | 52100 Chrome Steel |
| Ball Material        | 52100 Chrome Steel |
| Brand                | FAG                |
| Radial Clearance     | C5                 |

6028-Z-C5

140 Mm X 210 Mm X 33 Mm, Single Row Radial, Deep Groove Ball Bearing, One Metal Shield UNIT

**METRIC** 

**SHEET**