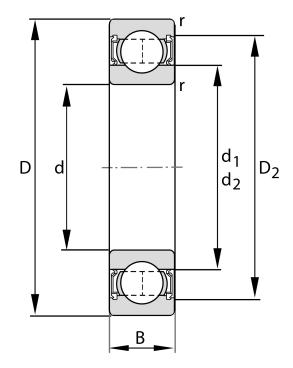

| Bore Diameter (d)    | 150 mm                  |
|----------------------|-------------------------|
| Outside Diameter (D) | 225 mm                  |
| Width (B)            | 35 mm                   |
| Closure              | Rubber Seal Non-Contact |
| Ring Material        | 52100 Chrome Steel      |
| Ball Material        | 52100 Chrome Steel      |
| Brand                | FAG                     |
| Radial Clearance     | Normal                  |

## 6030-2RSR

150 Mm X 225 Mm X 35 Mm, Single Row Radial, Deep Groove Ball Bearing, Two Non Contact Rubber Seals UNIT

**METRIC** 

**SHEET**