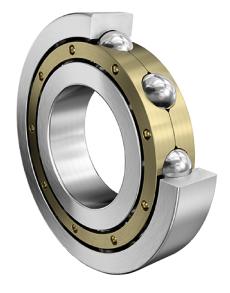

| Bore Diameter (d)    | 150 mm             |
|----------------------|--------------------|
| Outside Diameter (D) | 225 mm             |
| Width (B)            | 35 mm              |
| Closure              | Open               |
| Ring Material        | 52100 Chrome Steel |
| Ball Material        | 52100 Chrome Steel |
| Brand                | FAG                |
| Radial Clearance     | C3                 |
| Series               | Brass Cage         |

COMPONENT

**METRIC SERIES OPEN** 

6030-M-C3 FAG

150 Mm X 225 Mm X 35 Mm, Single Row Radial, Deep Groove Ball Bearing, Open UNIT

**METRIC** 

SHEET