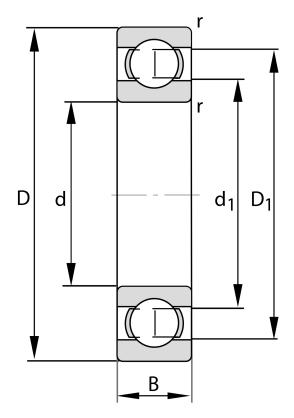

| Bore Diameter (d)    | 150 mm             |
|----------------------|--------------------|
| Outside Diameter (D) | 225 mm             |
| Width (B)            | 35 mm              |
| Closure              | Open               |
| Ring Material        | 52100 Chrome Steel |
| Ball Material        | 52100 Chrome Steel |
| Brand                | FAG                |
| Radial Clearance     | C3                 |
| Series               | Brass Cage         |

COMPONENT

**METRIC SERIES OPEN** 

6030-M-C3 FAG

150 Mm X 225 Mm X 35 Mm, Single Row Radial, Deep Groove Ball Bearing, Open UNIT

**METRIC** 

SHEET