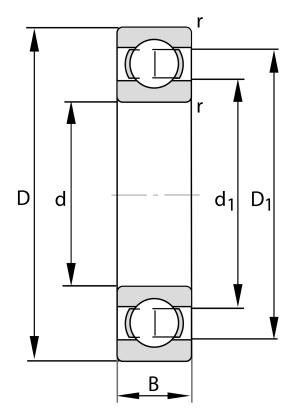

| Bore Diameter (d)    | 150 mm             |
|----------------------|--------------------|
| Outside Diameter (D) | 225 mm             |
| Width (B)            | 35 mm              |
| Closure              | Open               |
| Ring Material        | 52100 Chrome Steel |
| Ball Material        | 52100 Chrome Steel |
| Brand                | FAG                |
| Radial Clearance     | C4                 |
| Series               | Brass Cage         |

COMPONENT

**METRIC SERIES OPEN** 

6030-M-C4

 $150\,\mbox{Mm}\,\mbox{X}\,225\,\mbox{Mm}\,\mbox{X}\,35\,\mbox{Mm},$  Single Row Radial, Deep Groove Ball Bearing, Open

UNIT

**METRIC** 

**SHEET**