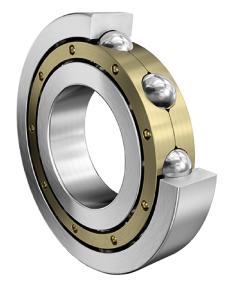

COMPONENT

**METRIC SERIES OPEN** 

6030-M-C4

 $150\,\mbox{Mm}\,\mbox{X}\,225\,\mbox{Mm}\,\mbox{X}\,35\,\mbox{Mm},$  Single Row Radial, Deep Groove Ball Bearing, Open

UNIT

**METRIC** 

**SHEET**

| Bore Diameter (d)    | 150 mm             |
|----------------------|--------------------|
| Outside Diameter (D) | 225 mm             |
| Width (B)            | 35 mm              |
| Closure              | Open               |
| Ring Material        | 52100 Chrome Steel |
| Ball Material        | 52100 Chrome Steel |
| Brand                | FAG                |
| Radial Clearance     | C4                 |
| Series               | Brass Cage         |