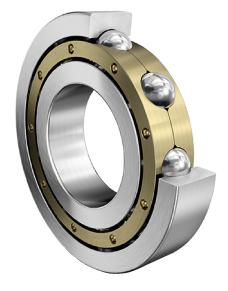

| Bore Diameter (d)    | 150 mm             |
|----------------------|--------------------|
| Outside Diameter (D) | 225 mm             |
| Width (B)            | 35 mm              |
| Closure              | Open               |
| Ring Material        | 52100 Chrome Steel |
| Ball Material        | 52100 Chrome Steel |
| Brand                | FAG                |
| Radial Clearance     | Normal             |
| Series               | Brass Cage         |

COMPONENT

**METRIC SERIES OPEN** 

6030-M FAG

150 Mm X 225 Mm X 35 Mm, Single Row Radial, Deep Groove Ball Bearing, Open UNIT

**METRIC** 

**SHEET**