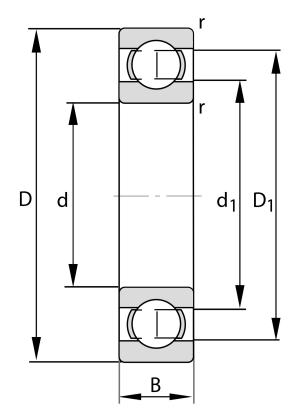

| Bore Diameter (d)    | 150 mm             |
|----------------------|--------------------|
| Outside Diameter (D) | 225 mm             |
| Width (B)            | 35 mm              |
| Closure              | Open               |
| Ring Material        | 52100 Chrome Steel |
| Ball Material        | 52100 Chrome Steel |
| Brand                | FAG                |
| Radial Clearance     | Normal             |
| Series               | Brass Cage         |

COMPONENT

**METRIC SERIES OPEN** 

6030-M FAG

150 Mm X 225 Mm X 35 Mm, Single Row Radial, Deep Groove Ball Bearing, Open UNIT

**METRIC** 

**SHEET**