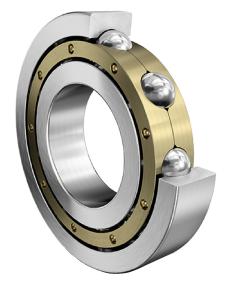

| Bore Diameter (d)    | 150 mm             |
|----------------------|--------------------|
| Outside Diameter (D) | 225 mm             |
| Width (B)            | 35 mm              |
| Closure              | Open               |
| Ring Material        | 52100 Chrome Steel |
| Ball Material        | 52100 Chrome Steel |
| Brand                | FAG                |
| Radial Clearance     | C3                 |
| Series               | Brass Cage         |

6030-MA-C3

150 Mm X 225 Mm X 35 Mm, Single Row Radial, Deep Groove Ball Bearing, Open UNIT

**METRIC** 

SHEET