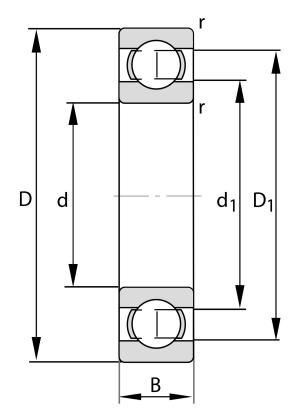

| Bore Diameter (d)    | 150 mm             |
|----------------------|--------------------|
| Outside Diameter (D) | 225 mm             |
| Width (B)            | 35 mm              |
| Closure              | Open               |
| Ring Material        | 52100 Chrome Steel |
| Ball Material        | 52100 Chrome Steel |
| Brand                | FAG                |
| Radial Clearance     | C3                 |
| Series               | Brass Cage         |

6030-MA-C3

150 Mm X 225 Mm X 35 Mm, Single Row Radial, Deep Groove Ball Bearing, Open UNIT

**METRIC** 

SHEET