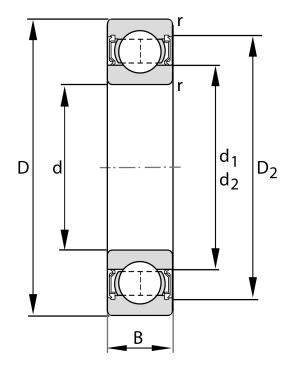

| Bore Diameter (d)    | 160 mm                  |
|----------------------|-------------------------|
| Outside Diameter (D) | 240 mm                  |
| Width (B)            | 38 mm                   |
| Closure              | Rubber Seal Non-Contact |
| Ring Material        | 52100 Chrome Steel      |
| Ball Material        | 52100 Chrome Steel      |
| Brand                | FAG                     |
| Radial Clearance     | C3                      |

## 6032-2RSR-C3

160 Mm X 240 Mm X 38 Mm, Single Row Radial, Deep Groove Ball Bearing, Two Non Contact Rubber Seals UNIT

**METRIC** 

**SHEET**