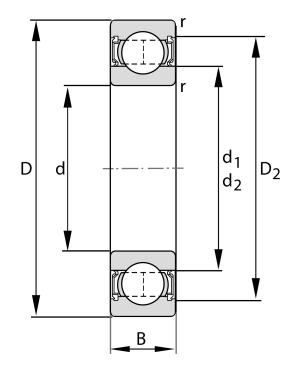

| Bore Diameter (d)    | 170 mm                  |
|----------------------|-------------------------|
| Outside Diameter (D) | 260 mm                  |
| Width (B)            | 42 mm                   |
| Closure              | Rubber Seal Non-Contact |
| Ring Material        | 52100 Chrome Steel      |
| Ball Material        | 52100 Chrome Steel      |
| Brand                | FAG                     |
| Radial Clearance     | Normal                  |

6034-2RSR

170 Mm X 260 Mm X 42 Mm, Single Row Radial, Deep Groove Ball Bearing, Two Non Contact Rubber Seals UNIT

METRIC

**SHEET**