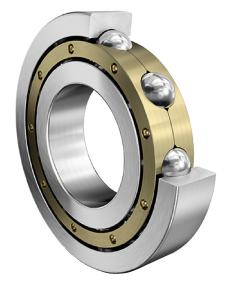

| Bore Diameter (d)    | 170 mm             |
|----------------------|--------------------|
| Outside Diameter (D) | 260 mm             |
| Width (B)            | 42 mm              |
| Closure              | Open               |
| Ring Material        | 52100 Chrome Steel |
| Ball Material        | 52100 Chrome Steel |
| Brand                | FAG                |
| Radial Clearance     | C4                 |
| Series               | Brass Cage         |

6034-MA-P6-C4 FAG

170 Mm X 260 Mm X 42 Mm, Single Row Radial, Deep Groove Ball Bearing, Open UNIT

**METRIC** 

SHEET