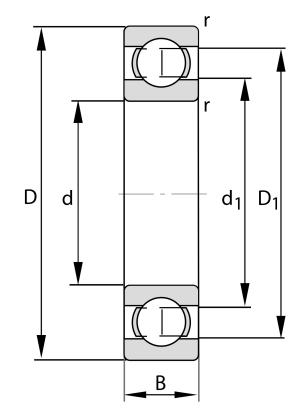

| Bore Diameter (d)    | 170 mm             |
|----------------------|--------------------|
| Outside Diameter (D) | 260 mm             |
| Width (B)            | 42 mm              |
| Closure              | Open               |
| Ring Material        | 52100 Chrome Steel |
| Ball Material        | 52100 Chrome Steel |
| Brand                | FAG                |
| Radial Clearance     | C4                 |
| Series               | Brass Cage         |

6034-MA-P6-C4 FAG

170 Mm X 260 Mm X 42 Mm, Single Row Radial, Deep Groove Ball Bearing, Open UNIT

**METRIC** 

SHEET