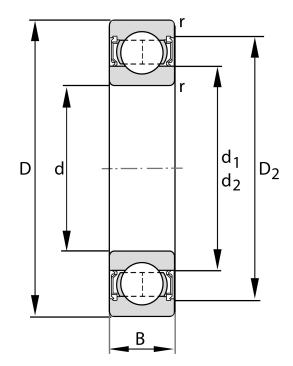

| Bore Diameter (d)    | 6 mm                    |
|----------------------|-------------------------|
| Outside Diameter (D) | 17 mm                   |
| Width (B)            | 6 mm                    |
| Closure              | Rubber Seal Non-Contact |
| Ring Material        | 52100 Chrome Steel      |
| Ball Material        | 52100 Chrome Steel      |
| Brand                | FAG                     |
| Radial Clearance     | Normal                  |
| Series               | 606                     |

## 606-2RSR-C07

6 Mm X 17 Mm X 6 Mm, Single Row Radial, Deep Groove Ball Bearing, Two Non Contact Rubber Seals UNIT

METRIC

**SHEET**