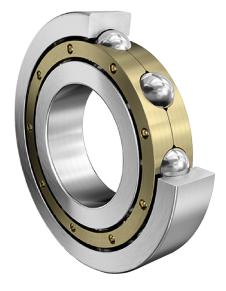

COMPONENT

**METRIC SERIES OPEN** 

6060-M FAG

300 Mm X 460 Mm X 74 Mm, Single Row Radial, Deep Groove Ball Bearing, Open UNIT

METRIC

SHEET