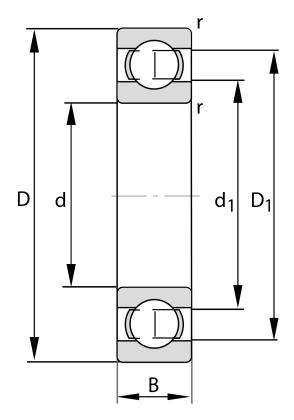

| Bore Diameter (d)    | 300 mm             |
|----------------------|--------------------|
| Outside Diameter (D) | 460 mm             |
| Width (B)            | 74 mm              |
| Closure              | Open               |
| Ring Material        | 52100 Chrome Steel |
| Ball Material        | 52100 Chrome Steel |
| Brand                | FAG                |
| Radial Clearance     | Normal             |
| Series               | Brass Cage         |

COMPONENT

**METRIC SERIES OPEN** 

6060-M FAG

300 Mm X 460 Mm X 74 Mm, Single Row Radial, Deep Groove Ball Bearing, Open UNIT

METRIC

SHEET