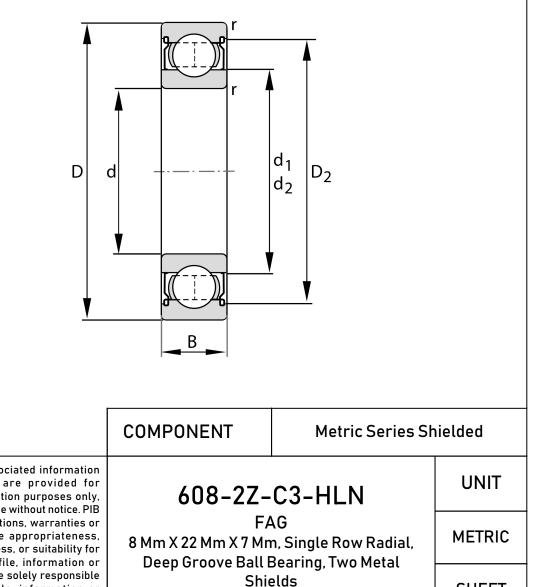

| Bore Diameter (d)    | 8 mm               |
|----------------------|--------------------|
| Outside Diameter (D) | 22 mm              |
| Width (B)            | 7 mm               |
| Closure              | Metallic Shield    |
| Ring Material        | 52100 Chrome Steel |
| Ball Material        | 52100 Chrome Steel |
| Brand                | FAG                |
| Radial Clearance     | C3                 |
| Series               | 608                |