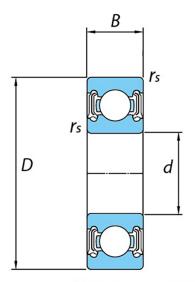

| Bore Diameter (d)    | 8 mm                   |
|----------------------|------------------------|
| Outside Diameter (D) | 22 mm                  |
| Width (B)            | 7 mm                   |
| Closure              | Rubber Seal Contact    |
| Ring Material        | 52100 Chrome Steel     |
| Ball Material        | 52100 Chrome Steel     |
| Brand                | TPI                    |
| Precision            | Abec 1                 |
| Radial Clearance     | Normal                 |
| Lubrication          | L627 Polyrex EM Grease |

Contact sealed type (LLU)

**COMPONENT** 

PIB

Pacific International Bearing, Inc. 33258 Central Ave, Union City, CA 94587 1-800-228-8895, 510-512-7000, info@pibsales.com www.pibsales.com This file and any associated information and specifications are provided for reference and evaluation purposes only, and is subject to change without notice. PIB makes no representations, warranties or guarantees as to the appropriateness, accuracy, completeness, or suitability for any purpose, of the file, information or specifications. You are solely responsible for the use of the file, information or specifications.

608-LLU/L627

IΡΙ

8 Mm X 22 Mm 7 Mm, Miniature Instrument Deep, Groove Radial Ball Bearing, Two Contact Rubber Seals UNIT

**METRIC SERIES SEALED** 

**METRIC** 

**SHEET**