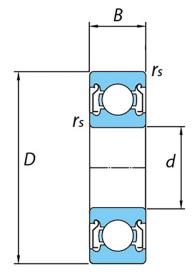

| Bore Diameter (d)    | 8 mm                   |
|----------------------|------------------------|
| Outside Diameter (D) | 22 mm                  |
| Width (B)            | 7 mm                   |
| Closure              | Metallic Shield        |
| Ring Material        | 52100 Chrome Steel     |
| Ball Material        | 52100 Chrome Steel     |
| Brand                | TPI                    |
| Precision            | Abec 1                 |
| Radial Clearance     | Normal                 |
| Lubrication          | L627 Polyrex EM Grease |
|                      |                        |

specifications.

for the use of the file, information or

608-ZZ/L627

TPI

8 Mm X 22 Mm 7 Mm, Miniature Instrument Deep, Groove Radial Ball Bearing, Two Metal Shields UNIT

METRIC SERIES SHIELDED

**METRIC** 

SHEET