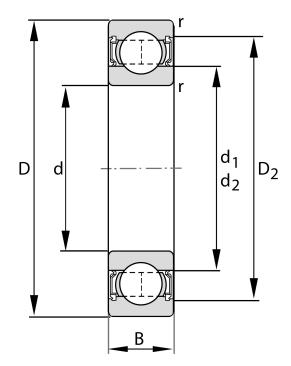

| Bore Diameter (d)    | 9 mm                    |
|----------------------|-------------------------|
| Outside Diameter (D) | 24 mm                   |
| Width (B)            | 7 mm                    |
| Closure              | Rubber Seal Non-Contact |
| Ring Material        | 52100 Chrome Steel      |
| Ball Material        | 52100 Chrome Steel      |
| Brand                | FAG                     |
| Radial Clearance     | Normal                  |
| Series               | 609                     |

609-2RSR-C07

9 Mm X 24 Mm X 7 Mm, Single Row Radial, Deep Groove Ball Bearing, Two Non Contact Rubber Seals UNIT

**METRIC** 

**SHEET**