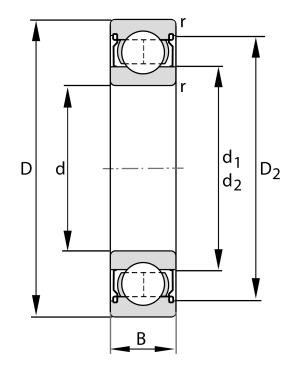

| Bore Diameter (d)    | 9 mm               |
|----------------------|--------------------|
| Outside Diameter (D) | 24 mm              |
| Width (B)            | 7 mm               |
| Closure              | Metallic Shield    |
| Ring Material        | 52100 Chrome Steel |
| Ball Material        | 52100 Chrome Steel |
| Brand                | FAG                |
| Radial Clearance     | C3                 |
| Series               | 609                |

609-2Z-HLN-C3

9 Mm X 24 Mm X 7 Mm, Single Row Radial, Deep Groove Ball Bearing, Two Metal Shields UNIT

METRIC

**SHEET**