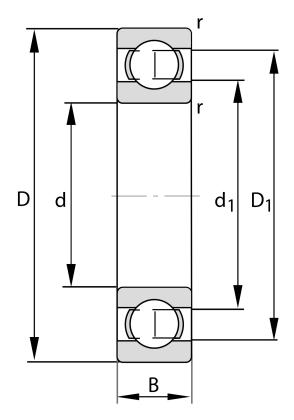

| Bore Diameter (d)    | 480 mm             |
|----------------------|--------------------|
| Outside Diameter (D) | 700 mm             |
| Width (B)            | 100 mm             |
| Closure              | Open               |
| Ring Material        | 52100 Chrome Steel |
| Ball Material        | 52100 Chrome Steel |
| Brand                | FAG                |
| Radial Clearance     | C3                 |
| Series               | Brass Cage         |

6096-MB-C3 FAG

480 Mm X 700 Mm X 100 Mm, Single Row Radial, Deep Groove Ball Bearing, Open UNIT

**METRIC** 

SHEET