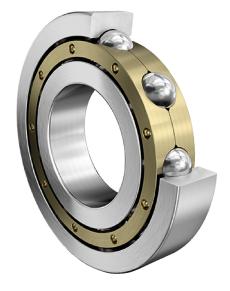

| Bore Diameter (d)    | 480 mm             |
|----------------------|--------------------|
| Outside Diameter (D) | 700 mm             |
| Width (B)            | 100 mm             |
| Closure              | Open               |
| Ring Material        | 52100 Chrome Steel |
| Ball Material        | 52100 Chrome Steel |
| Brand                | FAG                |
| Radial Clearance     | C3                 |
| Series               | Brass Cage         |

6096-MB-C3 FAG

480 Mm X 700 Mm X 100 Mm, Single Row Radial, Deep Groove Ball Bearing, Open UNIT

**METRIC** 

SHEET