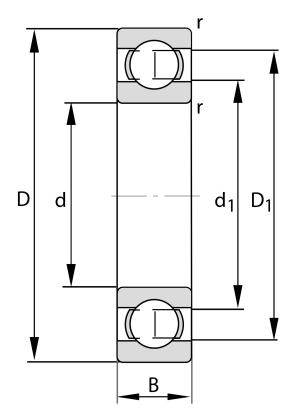

| Bore Diameter (d)    | 630 mm             |
|----------------------|--------------------|
| Outside Diameter (D) | 780 mm             |
| Width (B)            | 69 mm              |
| Closure              | Open               |
| Ring Material        | 52100 Chrome Steel |
| Ball Material        | 52100 Chrome Steel |
| Brand                | FAG                |
| Radial Clearance     | Normal             |
| Series               | Brass Cage         |

618/630-M FAG (780 Mm X 69 Mm, Single

630 Mm X 780 Mm X 69 Mm, Single Row Radial, Deep Groove Ball Bearing, Open UNIT

**METRIC** 

SHEET