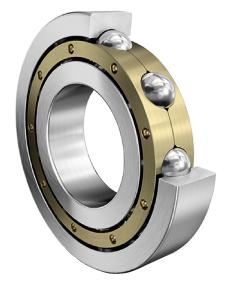

618/630-M FAG (780 Mm X 69 Mm, Single

630 Mm X 780 Mm X 69 Mm, Single Row Radial, Deep Groove Ball Bearing, Open UNIT

**METRIC** 

SHEET