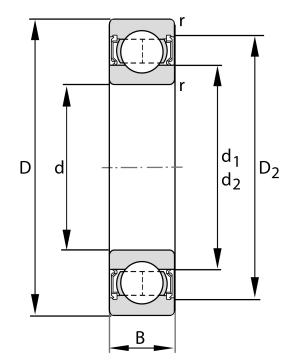

| Bore Diameter (d)    | 50 mm                   |
|----------------------|-------------------------|
| Outside Diameter (D) | 65 mm                   |
| Width (B)            | 7 mm                    |
| Closure              | Rubber Seal Non-Contact |
| Ring Material        | 52100 Chrome Steel      |
| Ball Material        | 52100 Chrome Steel      |
| Brand                | FAG                     |
| Radial Clearance     | Normal                  |
| Series               | Brass Cage              |

## 61810-2RSR-Y

50 Mm X 65 Mm X 7 Mm, Single Row Radial, Deep Groove Ball Bearing, Two Non Contact Rubber Seals UNIT

**METRIC** 

**SHEET**