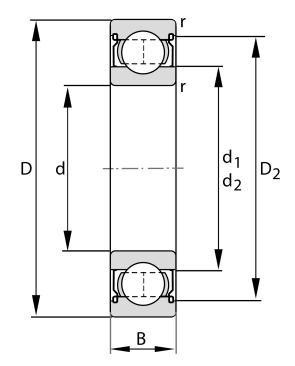

| Bore Diameter (d)    | 50 mm              |
|----------------------|--------------------|
| Outside Diameter (D) | 65 mm              |
| Width (B)            | 7 mm               |
| Closure              | Metallic Shield    |
| Ring Material        | 52100 Chrome Steel |
| Ball Material        | 52100 Chrome Steel |
| Brand                | FAG                |
| Radial Clearance     | Normal             |
| Series               | Brass Cage         |

61810-2RZ-Y

50 Mm X 65 Mm X 7 Mm, Single Row Radial, Deep Groove Ball Bearing, One Metal Shield UNIT

METRIC

**SHEET**