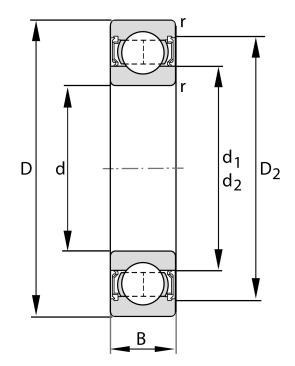

| Bore Diameter (d)    | 75 mm                   |
|----------------------|-------------------------|
| Outside Diameter (D) | 95 mm                   |
| Width (B)            | 10 mm                   |
| Closure              | Rubber Seal Non-Contact |
| Ring Material        | 52100 Chrome Steel      |
| Ball Material        | 52100 Chrome Steel      |
| Brand                | FAG                     |
| Radial Clearance     | Normal                  |
| Series               | Brass Cage              |

## 61815-2RSR-Y

75 Mm X 95 Mm X 10 Mm, Single Row Radial, Deep Groove Ball Bearing, Two Non Contact Rubber Seals UNIT

METRIC

**SHEET**