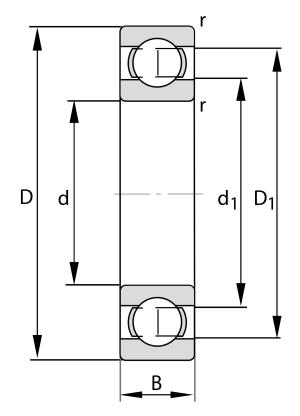

| 85 mm              |
|--------------------|
| 110 mm             |
| 13 mm              |
| Open               |
| 52100 Chrome Steel |
| 52100 Chrome Steel |
| FAG                |
| Normal             |
| Brass Cage         |
|                    |

COMPONENT

**METRIC SERIES OPEN** 

**61817-Y** FAG

85 Mm X 110 Mm X 13 Mm, Single Row Radial, Deep Groove Ball Bearing, Open UNIT

**METRIC** 

SHEET