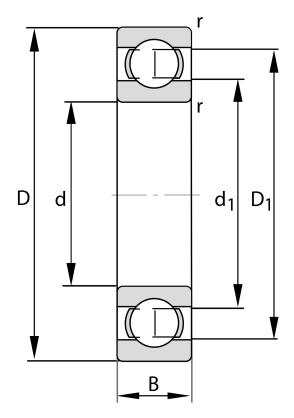

| Bore Diameter (d)    | 90 mm              |
|----------------------|--------------------|
| Outside Diameter (D) | 115 mm             |
| Width (B)            | 13 mm              |
| Closure              | Open               |
| Ring Material        | 52100 Chrome Steel |
| Ball Material        | 52100 Chrome Steel |
| Brand                | FAG                |
| Radial Clearance     | C3                 |
| Series               | Brass Cage         |
|                      |                    |

COMPONENT

**METRIC SERIES OPEN** 

61818-Y-C3

90 Mm X 115 Mm X 13 Mm, Single Row Radial, Deep Groove Ball Bearing, Open UNIT

**METRIC** 

**SHEET**