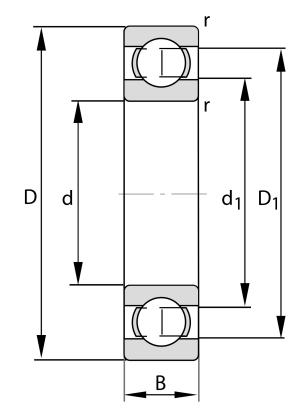

| Bore Diameter (d)    | 95 mm              |
|----------------------|--------------------|
| Outside Diameter (D) | 120 mm             |
| Width (B)            | 13 mm              |
| Closure              | Open               |
| Ring Material        | 52100 Chrome Steel |
| Ball Material        | 52100 Chrome Steel |
| Brand                | FAG                |
| Radial Clearance     | C3                 |
| Series               | Brass Cage         |

COMPONENT

**METRIC SERIES OPEN** 

61819-Y-C3 FAG

95 Mm X 120 Mm X 13 Mm, Single Row Radial, Deep Groove Ball Bearing, Open UNIT

**METRIC** 

SHEET