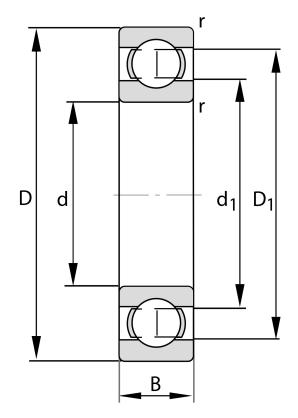

| Bore Diameter (d)    | 95 mm              |
|----------------------|--------------------|
| Outside Diameter (D) | 120 mm             |
| Width (B)            | 13 mm              |
| Closure              | Open               |
| Ring Material        | 52100 Chrome Steel |
| Ball Material        | 52100 Chrome Steel |
| Brand                | FAG                |
| Radial Clearance     | C4                 |
| Series               | Brass Cage         |
|                      |                    |

COMPONENT

**METRIC SERIES OPEN** 

61819-Y-C4 FAG

95 Mm X 120 Mm X 13 Mm, Single Row Radial, Deep Groove Ball Bearing, Open UNIT

**METRIC** 

**SHEET**