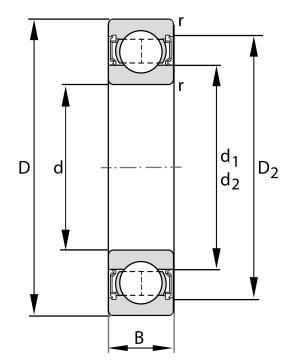

| Bore Diameter (d)    | 100 mm                  |
|----------------------|-------------------------|
| Outside Diameter (D) | 125 mm                  |
| Width (B)            | 13 mm                   |
| Closure              | Rubber Seal Non-Contact |
| Ring Material        | 52100 Chrome Steel      |
| Ball Material        | 52100 Chrome Steel      |
| Brand                | FAG                     |
| Radial Clearance     | Normal                  |
| Series               | Brass Cage              |

## 61820-2RSR-Y

100 Mm X 125 Mm X 13 Mm, Single Row Radial, Deep Groove Ball Bearing, Two Non Contact Rubber Seals UNIT

**METRIC** 

**SHEET**