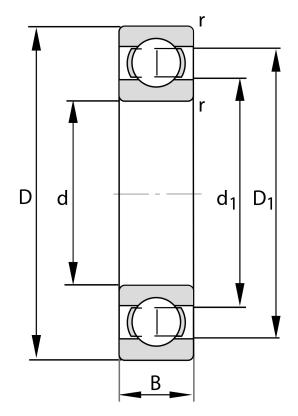

| Bore Diameter (d)    | 100 mm             |
|----------------------|--------------------|
| Outside Diameter (D) | 125 mm             |
| Width (B)            | 13 mm              |
| Closure              | Open               |
| Ring Material        | 52100 Chrome Steel |
| Ball Material        | 52100 Chrome Steel |
| Brand                | FAG                |
| Radial Clearance     | Normal             |
| Series               | Brass Cage         |
|                      |                    |

COMPONENT

**METRIC SERIES OPEN** 

61820-Y FAG

100 Mm X 125 Mm X 13 Mm, Single Row Radial, Deep Groove Ball Bearing, Open UNIT

**METRIC** 

**SHEET**