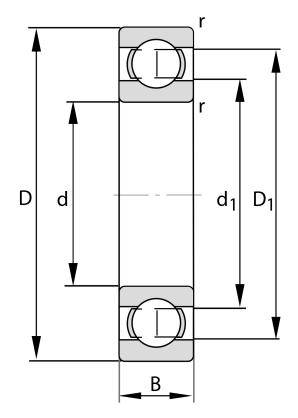

| Bore Diameter (d)    | 105 mm             |
|----------------------|--------------------|
| Outside Diameter (D) | 130 mm             |
| Width (B)            | 13 mm              |
| Closure              | Open               |
| Ring Material        | 52100 Chrome Steel |
| Ball Material        | 52100 Chrome Steel |
| Brand                | FAG                |
| Radial Clearance     | Normal             |
| Series               | Brass Cage         |
|                      |                    |

COMPONENT

**METRIC SERIES OPEN** 

61821-Y FAG

105 Mm X 130 Mm X 13 Mm, Single Row Radial, Deep Groove Ball Bearing, Open UNIT

**METRIC** 

SHEET