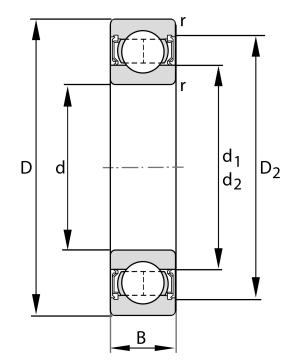

| Bore Diameter (d)    | 110 mm                  |
|----------------------|-------------------------|
| Outside Diameter (D) | 140 mm                  |
| Width (B)            | 16 mm                   |
| Closure              | Rubber Seal Non-Contact |
| Ring Material        | 52100 Chrome Steel      |
| Ball Material        | 52100 Chrome Steel      |
| Brand                | FAG                     |
| Radial Clearance     | Normal                  |
| Series               | Brass Cage              |

61822-2RSR-Y

110 Mm X 140 Mm X 16 Mm, Single Row Radial, Deep Groove Ball Bearing, Two Non Contact Rubber Seals UNIT

**METRIC** 

**SHEET**