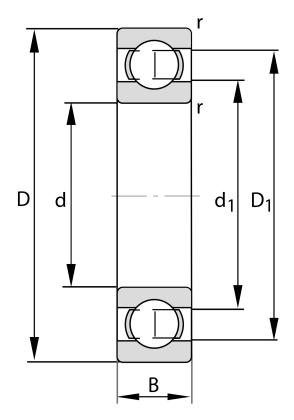

| Bore Diameter (d)    | 110 mm             |
|----------------------|--------------------|
| Outside Diameter (D) | 140 mm             |
| Width (B)            | 16 mm              |
| Closure              | Open               |
| Ring Material        | 52100 Chrome Steel |
| Ball Material        | 52100 Chrome Steel |
| Brand                | FAG                |
| Radial Clearance     | C3                 |
| Series               | Brass Cage         |
|                      |                    |

COMPONENT

**METRIC SERIES OPEN** 

61822-Y-C3 FAG

110 Mm X 140 Mm X 16 Mm, Single Row Radial, Deep Groove Ball Bearing, Open UNIT

**METRIC** 

**SHEET**