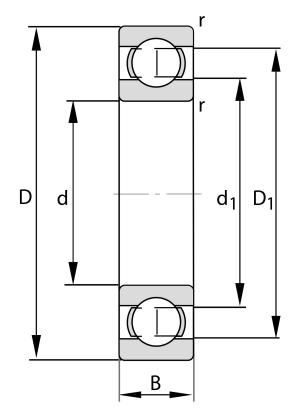

| Bore Diameter (d)    | 110 mm             |
|----------------------|--------------------|
| Outside Diameter (D) | 140 mm             |
| Width (B)            | 16 mm              |
| Closure              | Open               |
| Ring Material        | 52100 Chrome Steel |
| Ball Material        | 52100 Chrome Steel |
| Brand                | FAG                |
| Radial Clearance     | Normal             |
| Series               | Brass Cage         |

COMPONENT

**METRIC SERIES OPEN** 

61822-Y FAG

110 Mm X 140 Mm X 16 Mm, Single Row Radial, Deep Groove Ball Bearing, Open UNIT

**METRIC** 

**SHEET**