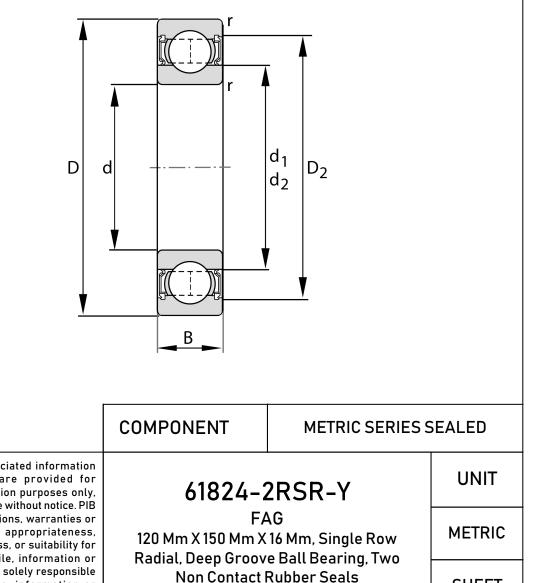

| Bore Diameter (d)    | 120 mm                  |
|----------------------|-------------------------|
| Outside Diameter (D) | 150 mm                  |
| Width (B)            | 16 mm                   |
| Closure              | Rubber Seal Non-Contact |
| Ring Material        | 52100 Chrome Steel      |
| Ball Material        | 52100 Chrome Steel      |
| Brand                | FAG                     |
| Radial Clearance     | Normal                  |
| Series               | Brass Cage              |