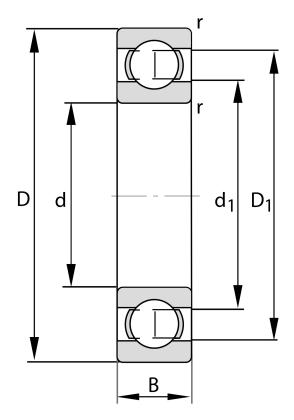

| Bore Diameter (d)    | 120 mm             |
|----------------------|--------------------|
| Outside Diameter (D) | 150 mm             |
| Width (B)            | 16 mm              |
| Closure              | Open               |
| Ring Material        | 52100 Chrome Steel |
| Ball Material        | 52100 Chrome Steel |
| Brand                | FAG                |
| Radial Clearance     | C3                 |
| Series               | Brass Cage         |
|                      |                    |

COMPONENT

**METRIC SERIES OPEN** 

61824-Y-C3 FAG

120 Mm X 150 Mm X 16 Mm, Single Row Radial, Deep Groove Ball Bearing, Open UNIT

**METRIC** 

**SHEET**