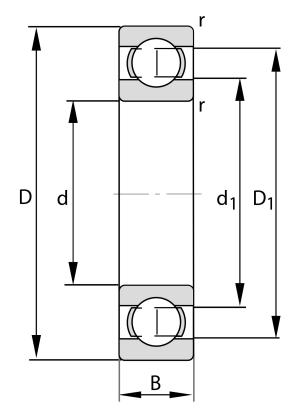

| Bore Diameter (d)    | 120 mm             |
|----------------------|--------------------|
| Outside Diameter (D) | 150 mm             |
| Width (B)            | 16 mm              |
| Closure              | Open               |
| Ring Material        | 52100 Chrome Steel |
| Ball Material        | 52100 Chrome Steel |
| Brand                | FAG                |
| Radial Clearance     | Normal             |
| Series               | Brass Cage         |
|                      |                    |

COMPONENT

**METRIC SERIES OPEN** 

61824-Y FAG

120 Mm X 150 Mm X 16 Mm, Single Row Radial, Deep Groove Ball Bearing, Open UNIT

**METRIC** 

**SHEET**