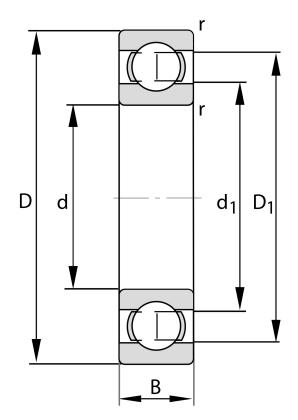

| Bore Diameter (d)    | 130 mm             |
|----------------------|--------------------|
| Outside Diameter (D) | 165 mm             |
| Width (B)            | 18 mm              |
| Closure              | Open               |
| Ring Material        | 52100 Chrome Steel |
| Ball Material        | 52100 Chrome Steel |
| Brand                | FAG                |
| Radial Clearance     | Normal             |