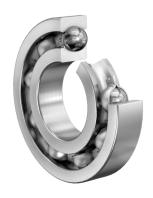

COMPONENT

**METRIC SERIES OPEN** 

61830-C3

FAG

Fag, 150 Mm X 190 Mm X 20 Mm, Single Row Radial, Deep Groove Ball Bearing, Open UNIT

**METRIC** 

**SHEET**