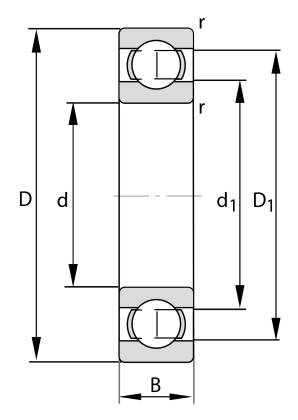

| Bore Diameter (d)    | 150 mm             |
|----------------------|--------------------|
| Outside Diameter (D) | 190 mm             |
| Width (B)            | 20 mm              |
| Closure              | Open               |
| Ring Material        | 52100 Chrome Steel |
| Ball Material        | 52100 Chrome Steel |
| Brand                | FAG                |
| Radial Clearance     | C3                 |

COMPONENT

**METRIC SERIES OPEN** 

61830-C3

FAG

Fag, 150 Mm X 190 Mm X 20 Mm, Single Row Radial, Deep Groove Ball Bearing, Open UNIT

**METRIC** 

**SHEET**