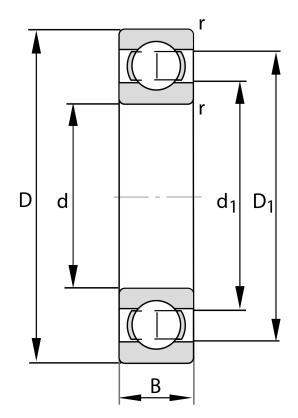

| Bore Diameter (d)    | 180 mm             |
|----------------------|--------------------|
| Outside Diameter (D) | 225 mm             |
| Width (B)            | 22 mm              |
| Closure              | Open               |
| Ring Material        | 52100 Chrome Steel |
| Ball Material        | 52100 Chrome Steel |
| Brand                | FAG                |
| Radial Clearance     | Normal             |

COMPONENT

METRIC SERIES OPEN

61836 FAG

Fag, 180 Mm X 225 Mm X 22 Mm, Single Row Radial, Deep Groove Ball Bearing, Open UNIT

**METRIC** 

SHEET