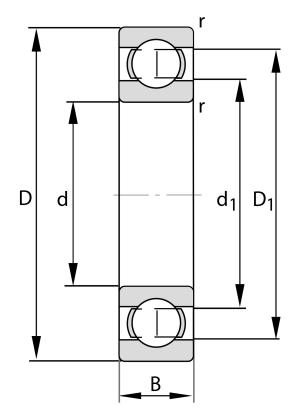

| Bore Diameter (d)    | 280 mm             |
|----------------------|--------------------|
| Outside Diameter (D) | 350 mm             |
| Width (B)            | 33 mm              |
| Closure              | Open               |
| Ring Material        | 52100 Chrome Steel |
| Ball Material        | 52100 Chrome Steel |
| Brand                | FAG                |
| Radial Clearance     | Normal             |

COMPONENT

**METRIC SERIES OPEN** 

61856

FAG

Fag, 280 Mm X 350 Mm X 33 Mm, Single Row Radial, Deep Groove Ball Bearing, Open UNIT

**METRIC** 

**SHEET**