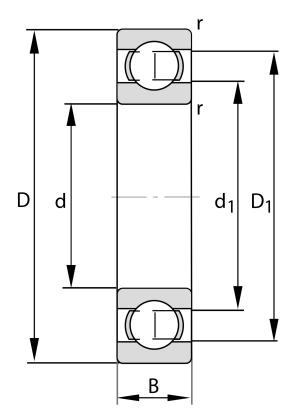

| Bore Diameter (d)    | 40 mm              |
|----------------------|--------------------|
| Outside Diameter (D) | 62 mm              |
| Width (B)            | 12 mm              |
| Closure              | Open               |
| Ring Material        | 52100 Chrome Steel |
| Ball Material        | 52100 Chrome Steel |
| Brand                | FAG                |
| Radial Clearance     | C3                 |

COMPONENT

**METRIC SERIES OPEN** 

61908-C3 FAG

Fag, 40 Mm X 62 Mm X 12 Mm, Single Row Radial, Deep Groove Ball Bearing, Open UNIT

**METRIC** 

SHEET