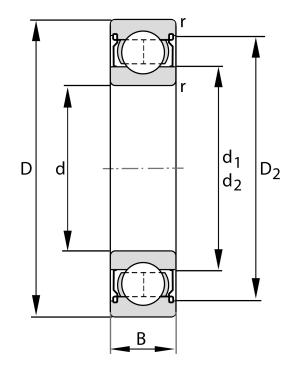

| Bore Diameter (d)    | 45 mm              |
|----------------------|--------------------|
| Outside Diameter (D) | 68 mm              |
| Width (B)            | 12 mm              |
| Closure              | Metallic Shield    |
| Ring Material        | 52100 Chrome Steel |
| Ball Material        | 52100 Chrome Steel |
| Brand                | FAG                |
| Radial Clearance     | Normal             |

61909-2RZ FAG

Fag, 45 Mm X 68 Mm X 12 Mm, Single Row Radial, Deep Groove Ball Bearing, One Metal Shield UNIT

METRIC

**SHEET**