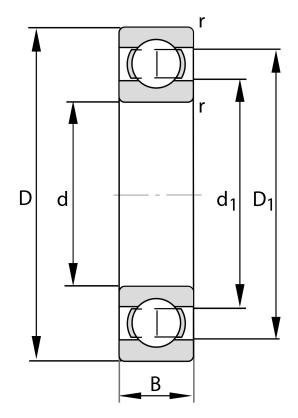

| Bore Diameter (d)    | 45 mm              |
|----------------------|--------------------|
| Outside Diameter (D) | 68 mm              |
| Width (B)            | 12 mm              |
| Closure              | Open               |
| Ring Material        | 52100 Chrome Steel |
| Ball Material        | 52100 Chrome Steel |
| Brand                | FAG                |
| Radial Clearance     | Normal             |
|                      |                    |

COMPONENT

**METRIC SERIES OPEN** 

**61909** FAG

Fag, 45 Mm X 68 Mm X 12 Mm, Single Row Radial, Deep Groove Ball Bearing, Open UNIT

**METRIC** 

**SHEET**