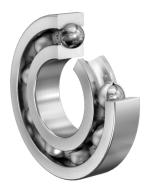

Pacific International Bearing, Inc. 33258 Central Ave, Union City, CA 94587 1-800-228-8895, 510-512-7000,

info@pibsales.com

www.pibsales.com

|                                                                                                                                                                                | COMPONENT                                                                                   | METRIC SERIES | OPEN   |
|--------------------------------------------------------------------------------------------------------------------------------------------------------------------------------|---------------------------------------------------------------------------------------------|---------------|--------|
| This file and any associated information<br>and specifications are provided for<br>reference and evaluation purposes only,                                                     | 61913<br>FAG<br>65 Mm X 90 Mm X 13 Mm, Single Row<br>Radial, Deep Groove Ball Bearing, Open |               | UNIT   |
| and is subject to change without notice. PIB<br>makes no representations, warranties or<br>guarantees as to the appropriateness,<br>accuracy, completeness, or suitability for |                                                                                             |               | METRIC |
| any purpose, of the file, information or<br>specifications. You are solely responsible<br>for the use of the file, information or<br>specifications.                           |                                                                                             |               | SHEET  |