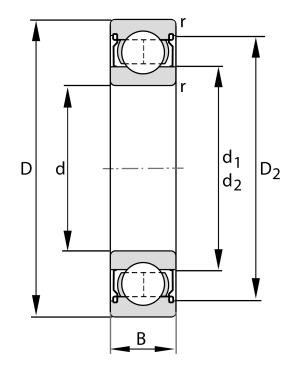

| Bore Diameter (d)    | 70 mm              |
|----------------------|--------------------|
| Outside Diameter (D) | 100 mm             |
| Width (B)            | 16 mm              |
| Closure              | Metallic Shield    |
| Ring Material        | 52100 Chrome Steel |
| Ball Material        | 52100 Chrome Steel |
| Brand                | FAG                |
| Radial Clearance     | Normal             |

61914-2RZ FAG

70 Mm X 100 Mm X 16 Mm, Single Row Radial, Deep Groove Ball Bearing, One Metal Shield UNIT

METRIC

**SHEET**