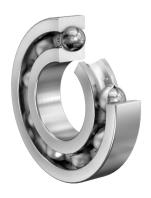

| Bore Diameter (d)    | 85 mm              |
|----------------------|--------------------|
| Outside Diameter (D) | 120 mm             |
| Width (B)            | 18 mm              |
| Closure              | Open               |
| Ring Material        | 52100 Chrome Steel |
| Ball Material        | 52100 Chrome Steel |
| Brand                | FAG                |
| Radial Clearance     | C3                 |

COMPONENT

**METRIC SERIES OPEN** 

61917-C3

85 Mm X 120 Mm X 18 Mm, Single Row Radial, Deep Groove Ball Bearing, Open UNIT

**METRIC** 

**SHEET**