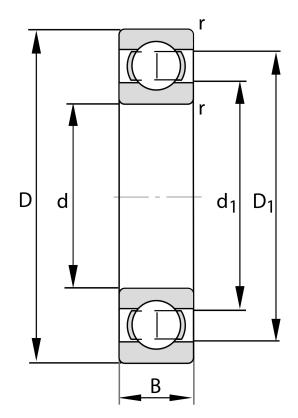

| Bore Diameter (d)    | 85 mm              |
|----------------------|--------------------|
| Outside Diameter (D) | 120 mm             |
| Width (B)            | 18 mm              |
| Closure              | Open               |
| Ring Material        | 52100 Chrome Steel |
| Ball Material        | 52100 Chrome Steel |
| Brand                | FAG                |
| Radial Clearance     | C3                 |

COMPONENT

**METRIC SERIES OPEN** 

61917-C3

85 Mm X 120 Mm X 18 Mm, Single Row Radial, Deep Groove Ball Bearing, Open UNIT

**METRIC** 

**SHEET**