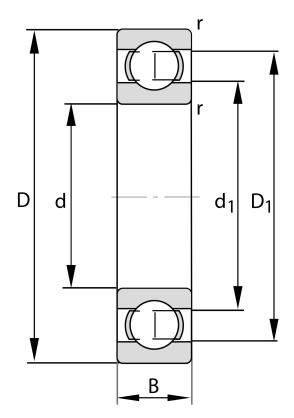

| Bore Diameter (d)    | 85 mm              |
|----------------------|--------------------|
| Outside Diameter (D) | 120 mm             |
| Width (B)            | 18 mm              |
| Closure              | Open               |
| Ring Material        | 52100 Chrome Steel |
| Ball Material        | 52100 Chrome Steel |
| Brand                | FAG                |
| Radial Clearance     | Normal             |

COMPONENT

**METRIC SERIES OPEN** 

**61917** FAG

85 Mm X 120 Mm X 18 Mm, Single Row Radial, Deep Groove Ball Bearing, Open UNIT

**METRIC** 

**SHEET**