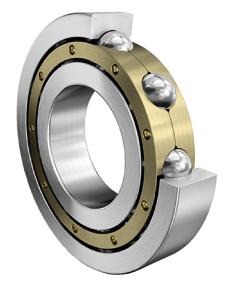

COMPONENT

**METRIC SERIES OPEN** 

61926-M-C3

130 Mm X 180 Mm X 24 Mm, Single Row Radial, Deep Groove Ball Bearing, Open UNIT

**METRIC** 

SHEET