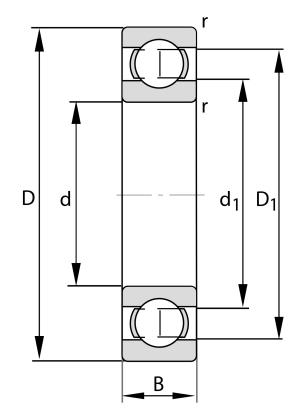

| Bore Diameter (d)    | 130 mm             |
|----------------------|--------------------|
| Outside Diameter (D) | 180 mm             |
| Width (B)            | 24 mm              |
| Closure              | Open               |
| Ring Material        | 52100 Chrome Steel |
| Ball Material        | 52100 Chrome Steel |
| Brand                | FAG                |
| Radial Clearance     | C3                 |
| Series               | Brass Cage         |

COMPONENT

**METRIC SERIES OPEN** 

61926-M-C3

130 Mm X 180 Mm X 24 Mm, Single Row Radial, Deep Groove Ball Bearing, Open UNIT

**METRIC** 

SHEET