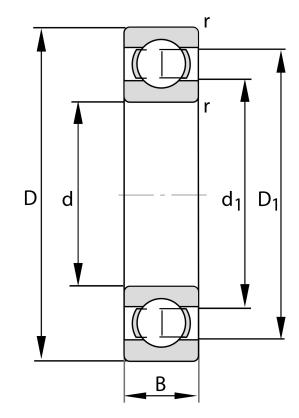

| Bore Diameter (d)    | 130 mm             |
|----------------------|--------------------|
| Outside Diameter (D) | 180 mm             |
| Width (B)            | 24 mm              |
| Closure              | Open               |
| Ring Material        | 52100 Chrome Steel |
| Ball Material        | 52100 Chrome Steel |
| Brand                | FAG                |
| Radial Clearance     | Normal             |
| Series               | Brass Cage         |

**61926 – M**FAG
130 Mm X 180 Mm X 24 Mm, Single Row

Radial, Deep Groove Ball Bearing, Open

**METRIC** 

**UNIT** 

SHEET