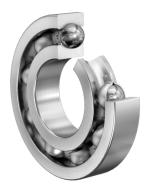

Pacific International Bearing, Inc.

33258 Central Ave, Union City, CA 94587

1-800-228-8895, 510-512-7000,

info@pibsales.com

www.pibsales.com

|                                                                                                                                                                            | COMPONENT                                                                                        | METRIC SERIES | OPEN   |
|----------------------------------------------------------------------------------------------------------------------------------------------------------------------------|--------------------------------------------------------------------------------------------------|---------------|--------|
| This file and any associated information<br>and specifications are provided for<br>reference and evaluation purposes only,<br>and is subject to change without notice. PIB | 61938–C3<br>FAG<br>190 Mm X 260 Mm X 33 Mm, Single Row<br>Radial, Deep Groove Ball Bearing, Open |               | UNIT   |
| makes no representations, warranties or<br>guarantees as to the appropriateness,<br>accuracy, completeness, or suitability for<br>any purpose, of the file, information or |                                                                                                  |               | METRIC |
| specifications. You are solely responsible<br>for the use of the file, information or<br>specifications.                                                                   |                                                                                                  |               | SHEET  |