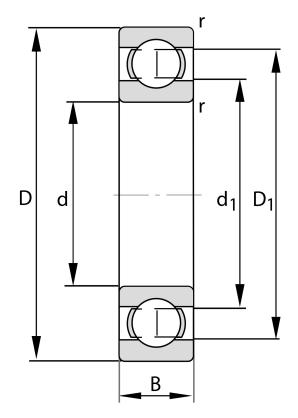

| Bore Diameter (d)    | 220 mm             |
|----------------------|--------------------|
| Outside Diameter (D) | 300 mm             |
| Width (B)            | 38 mm              |
| Closure              | Open               |
| Ring Material        | 52100 Chrome Steel |
| Ball Material        | 52100 Chrome Steel |
| Brand                | FAG                |
| Radial Clearance     | Normal             |
| Series               | Brass Cage         |

COMPONENT

**METRIC SERIES OPEN** 

61944-M FAG

220 Mm X 300 Mm X 38 Mm, Single Row Radial, Deep Groove Ball Bearing, Open UNIT

**METRIC** 

**SHEET**