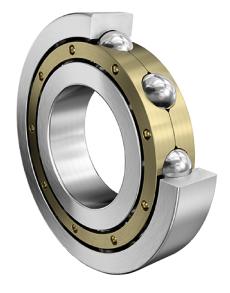

**COMPONENT** 

**METRIC SERIES OPEN** 

61944-MA-C3 **FAG** 

220 Mm X 300 Mm X 38 Mm, Single Row Radial, Deep Groove Ball Bearing, Open **UNIT** 

**METRIC** 

**SHEET** 