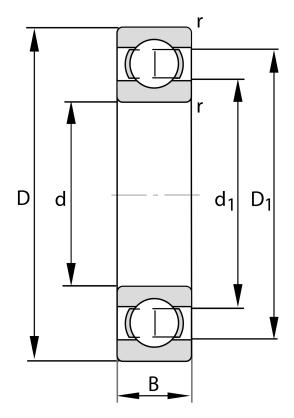

| Width (B)         | 38 mm              |
|-------------------|--------------------|
| Closure           | Open               |
| Ring Material     | 52100 Chrome Steel |
| Ball Material     | 52100 Chrome Steel |
| Brand             | FAG                |
| Radial Clearance  | C3                 |
| Bore Diameter (d) | 220 mm             |
| Series            | Brass Cage         |
| 0.D. (D)          | 300 mm             |

**COMPONENT** 

**METRIC SERIES OPEN** 

61944-MA-C3 **FAG** 

220 Mm X 300 Mm X 38 Mm, Single Row Radial, Deep Groove Ball Bearing, Open **UNIT** 

**METRIC** 

**SHEET** 